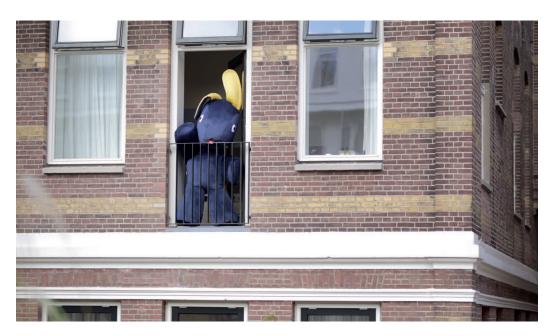

### Recommendation

- It's a furniture object and not a toy
- Do not poke with sharp objects, this might cause the fabric to tear, exposing the beads
- Excess exposure to sunlight may damage the fabric and cause discolorations
- Intensive use may cause the filling to shrink
- With the Fatboy filling 100 Litre you can refill your CO9