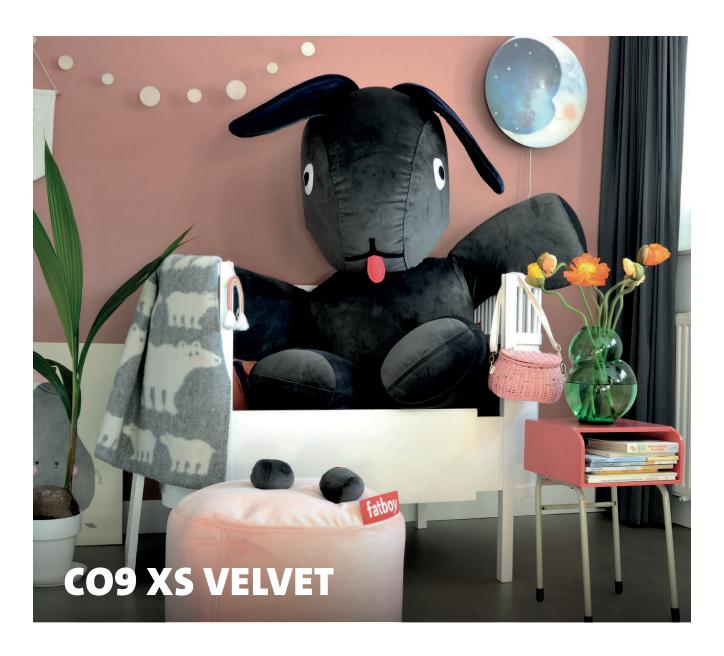

# Co<sub>9</sub> XS Velvet

Filling Expanded Polystyrene (EPS)

Coating EN1021-1 (Cigarette)

Meight product 5.5 kg e

 $\boxtimes$  Dimensions 180 x 150 x 50 cm

Weight product + packaging 8.05 kg e

### ∑ Dimensions packaging 60 x 60 x 110 cm

## **★** Features

- Super soft
- Pilling-resistant
- High quality materials

Designer Florentijn Hofman

### Recommendation

- It's a furniture object and not a toy
- Do not poke with sharp objects, this might cause the fabric to tear, exposing the beads
- Excess exposure to sunlight may damage the fabric and cause discolorations
- Intensive use may cause the filling to shrink
- With the Fatboy filling 100 Litre you can refill your CO9