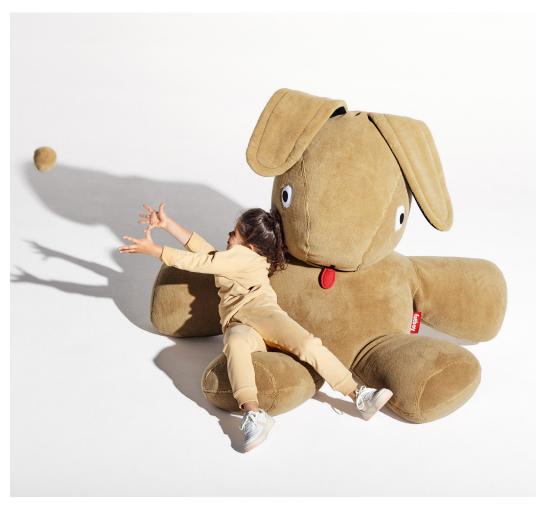

CO9 XS Teddy

Filling Expanded Polystyrene (EPS)

× Dimensions 180 x 150 x 50 cm

### **★** Features

- Unique statement piece
- $\bullet \ {\sf Oversized} \ {\sf bunny} \ {\sf for}$ lounging
- High quality materials

## Designer Florentijn Hofman