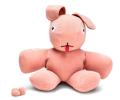

CO9 XS Teddy

Filling Expanded Polystyrene (EPS)

× Dimensions 180 x 150 x 50 cm

### **★** Features

- Unique statement piece
- $\bullet \ {\sf Oversized} \ {\sf bunny} \ {\sf for}$ lounging
- High quality materials

## Designer Florentijn Hofman