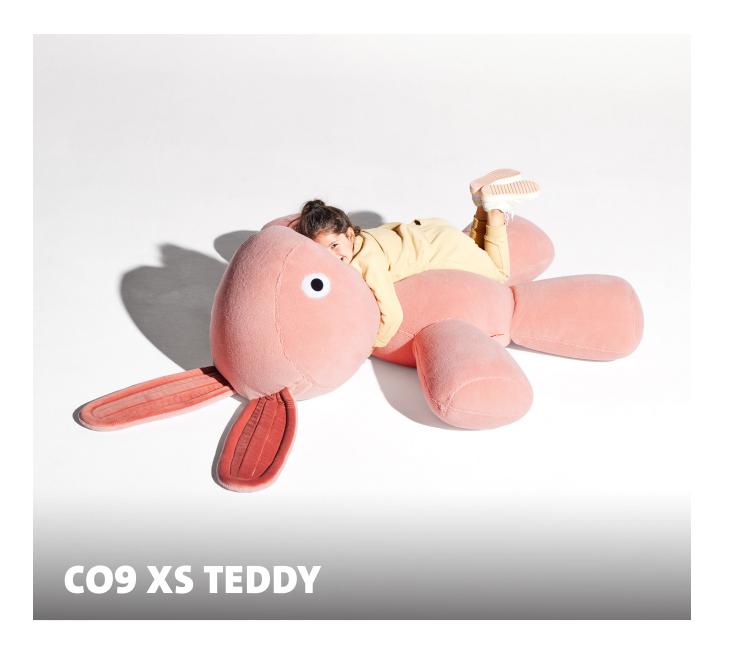

CO9 XS Teddy

Filling Expanded Polystyrene (EPS)

× Dimensions 180 x 150 x 50 cm

### **★** Features

- Unique statement piece
- $\bullet \ {\sf Oversized} \ {\sf bunny} \ {\sf for}$ lounging
- High quality materials

## Designer Florentijn Hofman

# **HOW TO ENJOY** YOUR PRODUCT TO THE MAX

Keeping it clean Wipe clean with a moist cloth or water and soap.

CO9 XS Teddy Cheeky Pink

Polyester Teddy Cheeky Pink

Super soft velvet ears