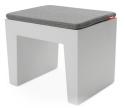

## Concrete Seat Pillow

- Material 100% Olefin
  - Filling Polyether SG30
  - Coating Water and dirt repellent
  - Weight product
  - **Dimensions** 39 x 49 x 3 cm
  - Weight product + packaging 0.68 kg
  - Dimensions packaging 50 x 40 x 4.5 cm

- # Batch number
- In the cover, close to the zipper on a white label
- ★ Features
  - Add-on for the Concrete Seat
  - Mix and match with a large variety of color
  - UV-resistant
  - Water and dirt repellent
    Bleach cleanable
- Recommendations
   Treat your pillow like a regular garden cushion and store it indoors when it rains

## HOW TO ENJOY YOUR PRODUCT TO THE MAX

Keeping it clean Use a wet cloth to gently cleanse the area by patting it.

Outdoor

Concrete Seat

Concrete Seat Pillow

Connect multiple seats together