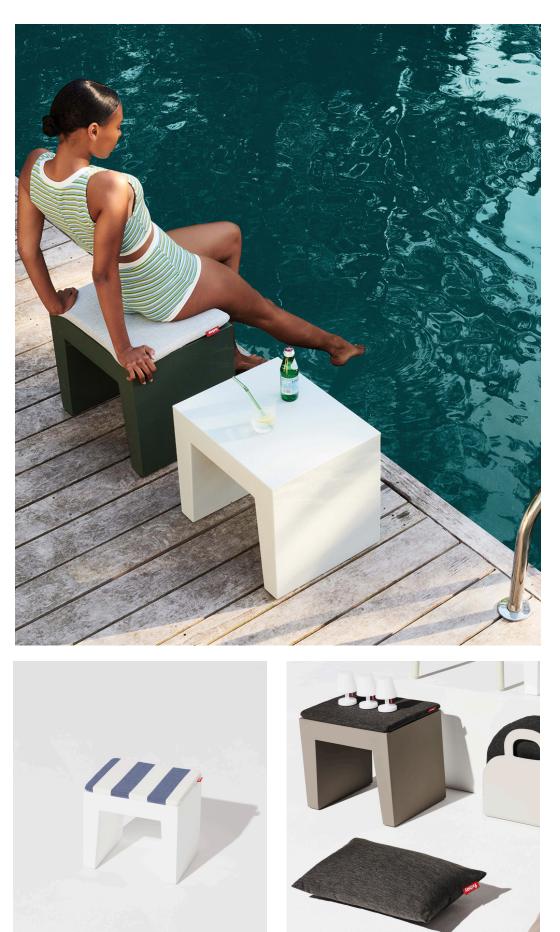

## Concrete Seat Pillow

- Material 100% Olefin
  - Filling Polyether SG30
  - Coating Water and dirt repellent
  - Weight product
  - **Dimensions** 39 x 49 x 3 cm
  - Weight product + packaging 0.68 kg
  - Dimensions packaging 50 x 40 x 4.5 cm

- # Batch number
- In the cover, close to the zipper on a white label
- ★ Features
  - Add-on for the Concrete Seat
  - Mix and match with a large variety of color
  - UV-resistant
  - Water and dirt repellent
    Bleach cleanable
- Recommendations
   Treat your pillow like a regular garden cushion and store it indoors when it rains

## HOW TO ENJOY YOUR PRODUCT TO THE MAX

Keeping it clean Use a wet cloth to gently cleanse the area by patting it.

Outdoor

Concrete Seat

Concrete Seat Pillow

Connect multiple seats together