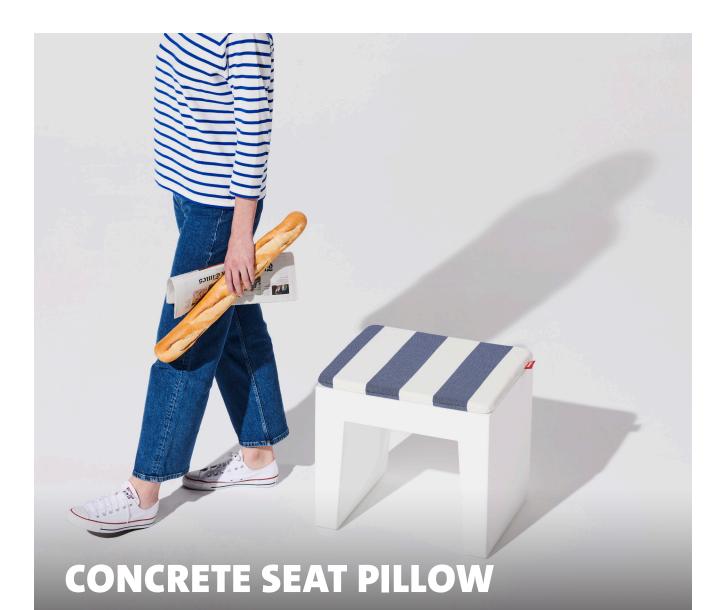

## Concrete Seat Pillow

- Material 100% Olefin
  - Filling Polyether SG30
  - Coating Water and dirt repellent
  - Weight product
  - **Dimensions** 39 x 49 x 3 cm
  - Weight product + packaging 0.68 kg
  - Dimensions packaging 50 x 40 x 4.5 cm

- # Batch number
- In the cover, close to the zipper on a white label
- ★ Features
  - Add-on for the Concrete Seat
  - Mix and match with a large variety of color
  - UV-resistant
  - Water and dirt repellent
    Bleach cleanable
- Recommendations
   Treat your pillow like a regular garden cushion and store it indoors when it rains

## HOW TO ENJOY YOUR PRODUCT TO THE MAX

Keeping it clean Use a wet cloth to gently cleanse the area by patting it.

Outdoor

Concrete Seat

Concrete Seat Pillow

Connect multiple seats together