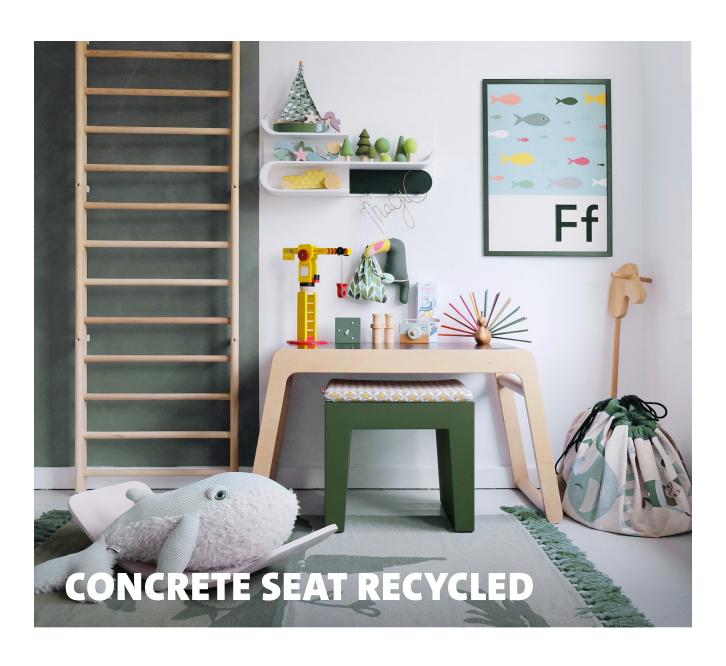

## **Concrete Seat** Recycled

- Material 100% Recycled polyethylene (LDPE)
- Filling Seat can be filled with water or sand
- Weight product 5.2 kg
- □ Dimensions 40 x 50 x 43 cm
- Weight product + packaging 6.5 kg

## **★** Features

- Iconic multi-use product
- Fill it with water or sand to make it heavier
- Connect multiple seats to create a bench
- Pillow available for extra comfort
- Made in The Netherlands
- Made from European recycled materials