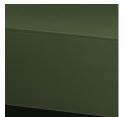

## **Concrete Seat** Recycled

- Material 100% Recycled polyethylene (LDPE)
- Filling Seat can be filled with water or sand
- Weight product 5.2 kg
- □ Dimensions 40 x 50 x 43 cm
- Weight product + packaging 6.5 kg

- ∑ Dimensions packaging 47 x 47 x 52 cm
- # Batch number On the bottom