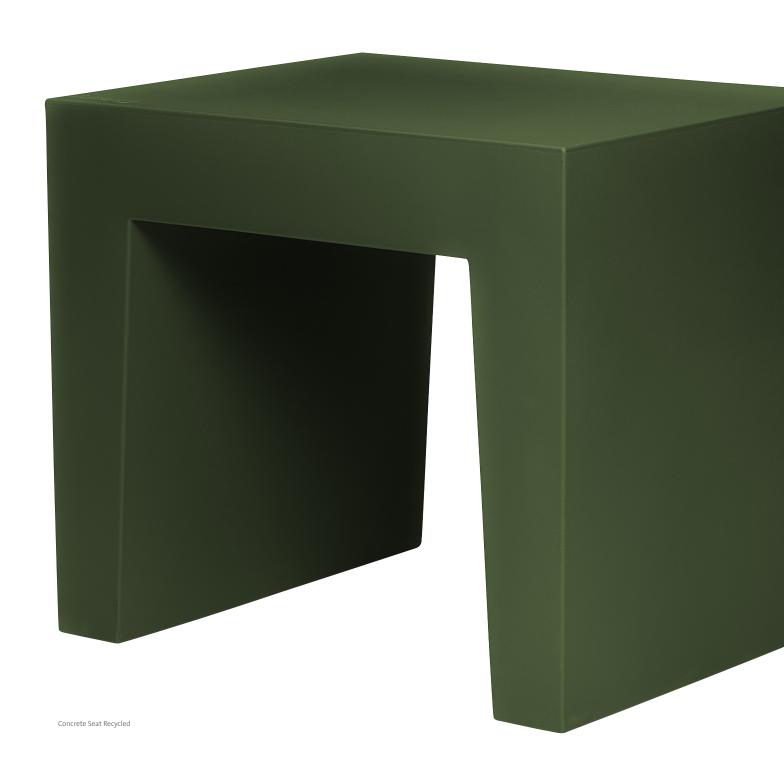

## **Concrete Seat** Recycled

- Material 100% Recycled polyethylene (LDPE)
- Filling Seat can be filled with water or sand
- Weight product 5.2 kg
- □ Dimensions 40 x 50 x 43 cm
- Weight product + packaging 6.5 kg

## **★** Features

- Iconic multi-use product
- Fill it with water or sand to make it heavier
- Connect multiple seats to create a bench
- Pillow available for extra comfort
- Made in The Netherlands
- Made from European recycled materials