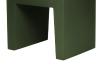

## **Concrete Seat** Recycled

- Material 100% Recycled polyethylene (LDPE)
- Filling Seat can be filled with water or sand
- Weight product 5.2 kg
- □ Dimensions 40 x 50 x 43 cm
- Weight product + packaging 6.5 kg

## **★** Features

- Iconic multi-use product
- Fill it with water or sand to make it heavier
- Connect multiple seats to create a bench
- Pillow available for extra comfort
- Made in The Netherlands
- Made from European recycled materials

## Recommendations

Please make sure it's positioned on solid ground to prevent it from falling over