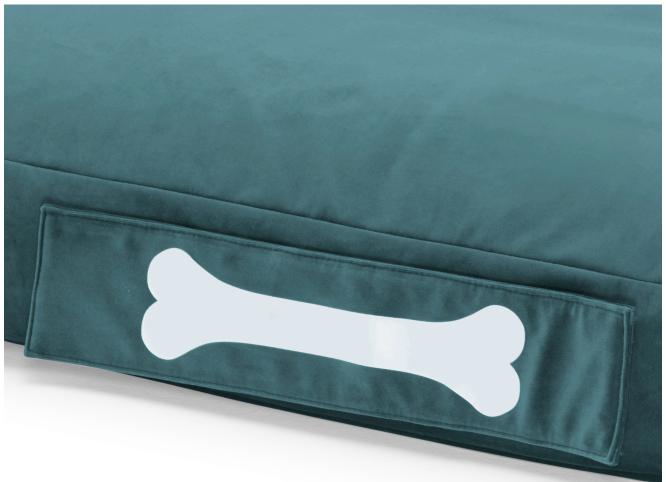

Doggielounge small & large velvet recycled Material

Outer fabric: 100% post-consumer polyester (100% rPET) Inner fabric: Non-woven polyester

Filling Expanded Polystyrene (EPS)

Small: 100 Litre

Large: 200 Litre

Coating
EN1021 -1 (Cigarette)

Meight product Small: 1.6 kg  $\odot$ Large: 2.4 kg  $\Theta$ 

 □ Dimensions Small: 60 x 80 x 15 cm Large: 120 x 80 x 15 cm Weight product + packaging Small: 2.55 kg & Large: 4.9 kg e