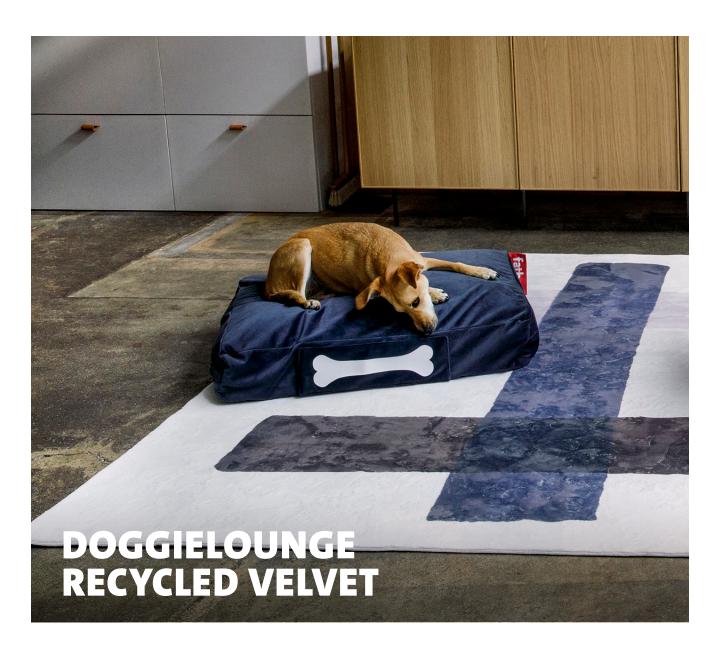

Doggielounge small & large velvet recycled Material

Outer fabric: 100% post-consumer polyester (100% rPET) Inner fabric: Non-woven polyester

Filling Expanded Polystyrene (EPS)

Small: 100 Litre

Large: 200 Litre

Coating
EN1021 -1 (Cigarette)

Meight product Small: 1.6 kg  $\odot$ Large: 2.4 kg  $\Theta$ 

 □ Dimensions Small: 60 x 80 x 15 cm Large: 120 x 80 x 15 cm Weight product + packaging Small: 2.55 kg & Large: 4.9 kg e

oximes Dimensions packaging Small: 47 x 47 x 52 cm Large: 78 x 60 x 50 cm

Batch number In the cover, close to the

zipper on a white label

Washing instructions

- · Cover hand wash only
- Wash inside out
- Dry clean in any solvent except trichloroethylene
- Do not tumble dry
- You can iron the cover on the lowest heat