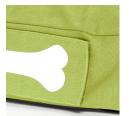

## **DOGGIELOUNGE STONEWASHED**

## Doggielounge Stonewashed

- Material Outer fabric: Cotton Inner fabric: Non-woven
- polyester
  Filling
- Expanded Polystyrene (EPS)
- L Litres Small: 100 Litre Large: 200 Litre
- Coating Water and dirt repellent
- Weight product Small: 2.33 kg Large: 4.82 kg

## ★ Features

- Strong and durable fabric
- Washable cover
- High quality filling for extra comfort
- Recommendations
- Intensive use may cause the filling to shrink
- With the Fatboy® filling 100 Ltr. you can refill your Doggielounge
  Do not put the bone tag in the dryer