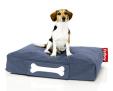

## **DOGGIELOUNGE STONEWASHED**

## Doggielounge Stonewashed

- Material Outer fabric: Cotton Inner fabric: Non-woven
- polyester
  Filling
- Expanded Polystyrene (EPS)
- L Litres Small: 100 Litre Large: 200 Litre
- Coating Water and dirt repellent
- Weight product Small: 2.33 kg Large: 4.82 kg

## ★ Features

- Strong and durable fabric
- Washable cover
- High quality filling for extra comfort
- Recommendations
- Intensive use may cause the filling to shrink
- With the Fatboy® filling 100 Ltr. you can refill your Doggielounge
  Do not put the bone tag in the dryer