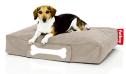

## **DOGGIELOUNGE STONEWASHED**

## Doggielounge Stonewashed

- Material Outer fabric: Cotton Inner fabric: Non-woven
- polyester
  Filling
- Expanded Polystyrene (EPS)
- L Litres Small: 100 Litre Large: 200 Litre
- Coating Water and dirt repellent
- Weight product Small: 2.33 kg Large: 4.82 kg

## ★ Features

- Strong and durable fabric
- Washable cover
- High quality filling for extra comfort
- Recommendations
- Intensive use may cause the filling to shrink
- With the Fatboy® filling 100 Ltr. you can refill your Doggielounge
  Do not put the bone tag in the dryer