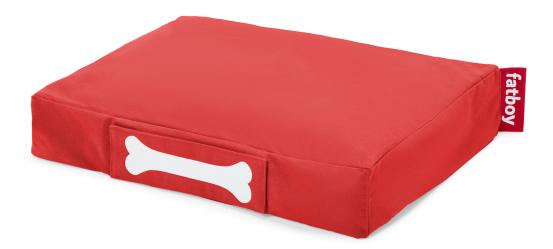

## **DOGGIELOUNGE STONEWASHED**

## Doggielounge Stonewashed

- Material Outer fabric: Cotton Inner fabric: Non-woven
- polyester
  Filling
- Expanded Polystyrene (EPS)
- L Litres Small: 100 Litre Large: 200 Litre
- Coating Water and dirt repellent
- Weight product Small: 2.33 kg Large: 4.82 kg

## ★ Features

- Strong and durable fabric
- Washable cover
- High quality filling for extra comfort
- Recommendations
- Intensive use may cause the filling to shrink
- With the Fatboy® filling 100 Ltr. you can refill your Doggielounge
  Do not put the bone tag in the dryer