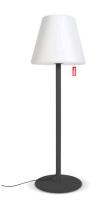

## **Edison the Giant**

- 🗇 Material
  - Steel base, Aluminium foot, Acrylonitrile Butadiene Styrene with LED housing. Shade: Polyethylene (LDPE)
  - Sine texture powder coating
  - Weight product 18.5 kg
  - Dimensions Ø 58 x 182 cm
  - Weight product + packaging 21.8 kg

Outdoor

Edison the Giant

Turn to change the light color

Super sturdy steel base

Tallest member of the Edison family

Change the lighting with our app