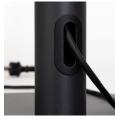

- Life cycle lamp 50.000 hrs
- Brightness 100%
  2131 lm
- ← Length cable 5 m
- # Batch number On bottom
- Features
  Light temperature can be changed by rotating the label switch
  - Use the label to turn
  - the Giant on/off
  - Connect with Fatboy app
- clean the lamp gently. Avoid using agressive

Outdoor

Edison the Giant

Turn to change the light color

Super sturdy steel base

Tallest member of the Edison family

Change the lighting with our app