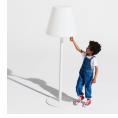

## **Edison the Giant**

- 🗇 Material
  - Steel base, Aluminium foot, Acrylonitrile Butadiene Styrene with LED housing. Shade: Polyethylene (LDPE)
  - Sine texture powder coating
  - Weight product 18.5 kg
  - Dimensions Ø 58 x 182 cm
  - Weight product + packaging 21.8 kg

Outdoor

Edison the Giant

Turn to change the light color

Super sturdy steel base

Tallest member of the Edison family

Change the lighting with our app