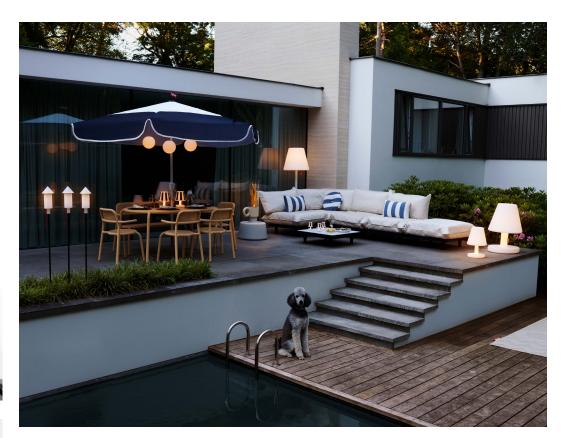

Indoor

**HOW TO ENJOY** 

**YOUR PRODUCT** 

TO THE MAX

Keeping it clean

cleaning agents.

Use a soft cloth and

lukewarm water to

Outdoor

Edison the Giant

Turn to change the light color

Super sturdy steel base

Tallest member of the Edison family

Change the lighting with our app