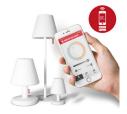

- Life cycle lamp 50.000 hrs
- Brightness 100%
  2131 lm
- ← Length cable 5 m
- # Batch number On bottom
- Features
  Light temperature can be changed by rotating the label switch
  - Use the label to turn
  - the Giant on/off
  - Connect with Fatboy app
- clean the lamp gently. Avoid using agressive

Outdoor

Edison the Giant

Turn to change the light color

Super sturdy steel base

Tallest member of the Edison family

Change the lighting with our app