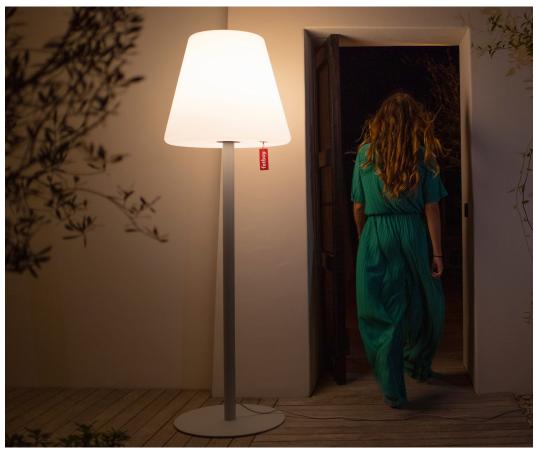

Outdoor

Edison the Giant

Turn to change the light color

Super sturdy steel base

Tallest member of the Edison family

Change the lighting with our app