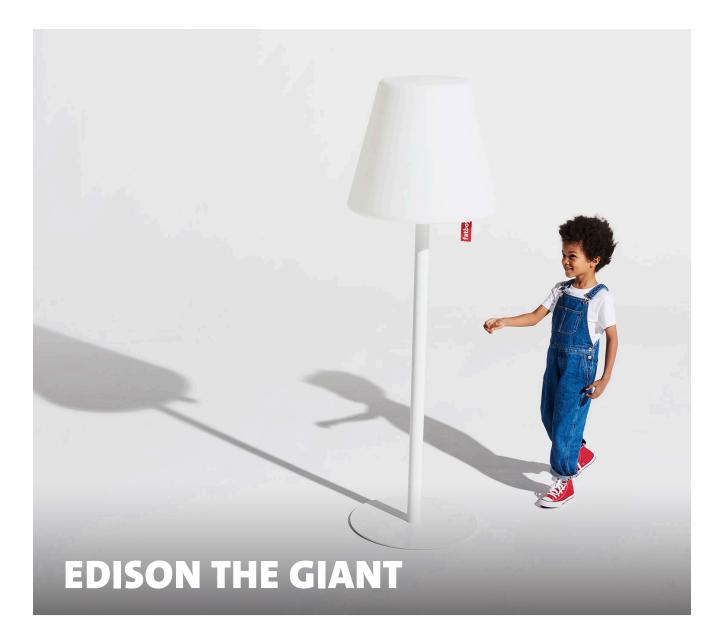

## **Edison the Giant**

- 🗇 Material
  - Steel base, Aluminium foot, Acrylonitrile Butadiene Styrene with LED housing. Shade: Polyethylene (LDPE)
  - Sine texture powder coating
  - Weight product 18.5 kg
  - Dimensions Ø 58 x 182 cm
  - Weight product + packaging 21.8 kg

Outdoor

Edison the Giant

Turn to change the light color

Super sturdy steel base

Tallest member of the Edison family

Change the lighting with our app