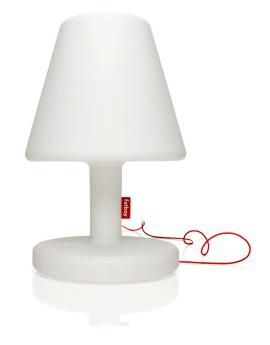

## **Edison the Grand**

# Weight product 13 kg

 □ Dimensions Ø 60 x 90 cm

#### $\, \, \longleftrightarrow \, \, \text{Length cable}$ 7 m red + 1 m black (total 8 m)