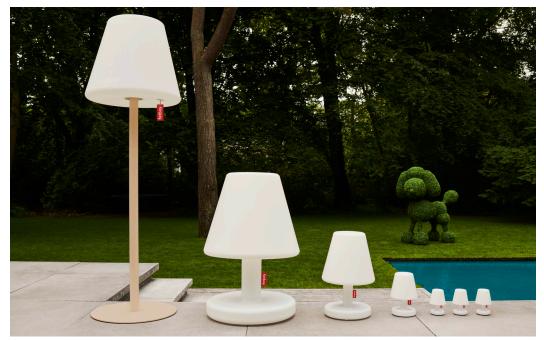

## **Edison the Grand**

# Weight product 13 kg

 □ Dimensions Ø 60 x 90 cm

#### **⊕** Light color 2700 K

W Watt 7.3 W