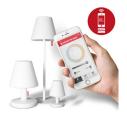

### **★** Features

- Light temperature can be changed
- Connect with Fatboy app

Change the lighting with our app