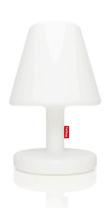

## **Edison the Grand**



# Material

Shade: Polyethylene (LDPE) Innerpart: Aluminium baseplate with LED housing

# Weight product 13 kg

 □ Dimensions Ø 60 x 90 cm

# Weight product + packaging 15.5 kg

⋈ Dimensions packaging 60 x 60 x 95 cm

#### **⊕** Light color 2700 K

W Watt 7.3 W

## **V** Voltage 100-240V AC, 50/60 Hz

IP IP

Lamp: IP55 (Splashproof and dustproof) Plug: IP44 ((Splash-proof (suitable for around the bath and sheltered places))

#### Life cycle lamp 50.000 hrs

© Brightness 100% 1167 lm

#### $\, \, \longleftrightarrow \, \, \text{Length cable}$ 7 m red + 1 m black (total 8 m)

# Batch number On bottom of transformer

### **★** Features

- Light temperature can be changed
- Connect with Fatboy app

### **HOW TO ENJOY YOUR PRODUCT TO THE MAX**

## Keeping it clean

Clean carefully with soft c