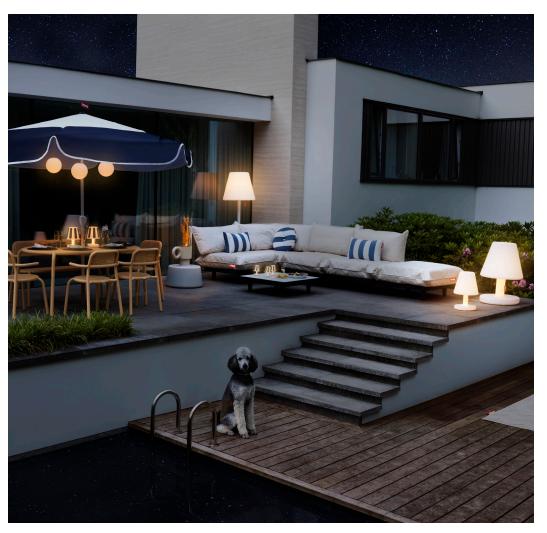

## Edison the Medium

- Brightness 100% 725 lm
- ← Length cable 3 m
- # Batch number On bottom of transformer
- \star Features
  - Medium size,
  - maximum style
  - Light temperature can be changed
  - Connect with Fatboy app

Indoor

P

Outdoor

fatboy

High quality splash-proof material

Change the lighting with our app