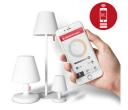

- Brightness 100% 725 lm
- ← Length cable 3 m
- # Batch number On bottom of transformer
- \star Features
  - Medium size,
  - maximum style
  - Light temperature can be changed
  - Connect with Fatboy app

Indoor

P

Outdoor

fatboy

High quality splash-proof material

Change the lighting with our app