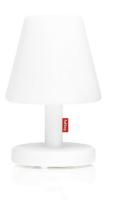

## Edison the Medium

## 🛱 Material

- Shade: Polyethylene (LDPE) Innerpart: Aluminium baseplate with LED housing
  - Weight product 3 kg
  - Ø 32 x 51 cm
  - Weight product + packaging 4 kg
  - Dimensions packaging 34 x 34 x 52 cm