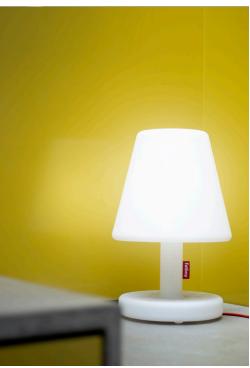

## Edison the Medium

## 🛱 Material

- Shade: Polyethylene (LDPE) Innerpart: Aluminium baseplate with LED housing
  - Weight product 3 kg
  - Ø 32 x 51 cm
  - Weight product + packaging 4 kg
  - Dimensions packaging 34 x 34 x 52 cm

Indoor

P

Outdoor

fatboy

High quality splash-proof material

Change the lighting with our app