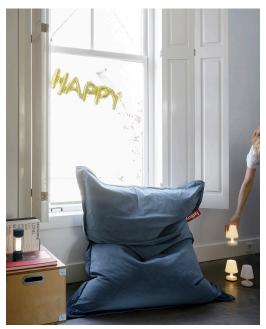

- Adapter specs (Adapter not included)
- # Batch number See bottom
- ★ Features
  - Warm LED
  - Great ambiance enhancer
  - Magnetic snap connector for easy charging
  - Can be charged separate or
  - together with the same cable
- Recommendations
  - We recommend using Edison the Mini outdoors whenever you feel like it, yet always charge and store the lamps indoors • Please read the manual carefully and always check to use a 5V 2A or 5V 1.5A
  - adapter to charge the lamps • Always use the original Fatboy USB cable

## HOW TO ENJOY YOUR PRODUCT TO THE MAX

**Keeping it clean** Use a soft cloth, lukewarm water and liquid soft soap.

Outdoor

Indoor

Edison the Mini

High quality splash-proof material

Magnetic snap connector