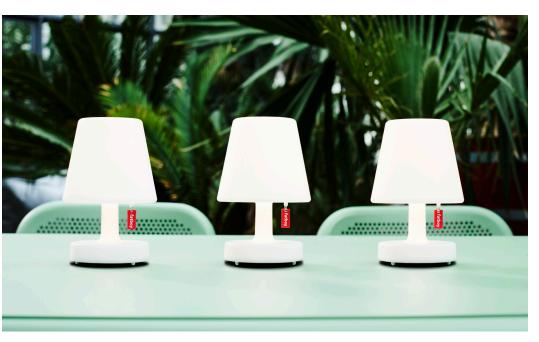

- Adapter specs (Adapter not included)
- # Batch number See bottom
- ★ Features
  - Warm LED
  - Great ambiance enhancer
  - Magnetic snap connector for easy charging
  - Can be charged separate or
  - together with the same cable
- Recommendations
  - We recommend using Edison the Mini outdoors whenever you feel like it, yet always charge and store the lamps indoors • Please read the manual carefully and always check to use a 5V 2A or 5V 1.5A
  - adapter to charge the lamps • Always use the original Fatboy USB cable

## HOW TO ENJOY YOUR PRODUCT TO THE MAX

**Keeping it clean** Use a soft cloth, lukewarm water and liquid soft soap.

Outdoor

Indoor

Edison the Mini

High quality splash-proof material

Magnetic snap connector