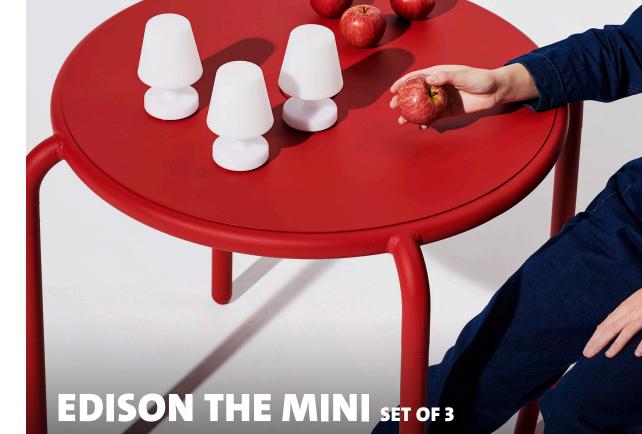

## **Edison the Mini**

- Material

   Shade: Polypropylene

   Bottom: Acrylonitrile

   Butadiene Styrene

   Optic: Acrylic
- Weight product 145 gr per lamp
- Dimensions Ø 9.7 x 15 cm per lamp
- Weight product + packaging 1.66 kg
- Dimensions packaging 31 x 11 x 20 cm
- Light color 3000 K
- W Watt 1 W per lamp
- Voltage 3.7 V per lamp

IP IP IP44 (Splash-proof (suitable for around the bath and

sheltered places))

- C Life cycle lamp 50.000 hrs +
- Charging time 3-4 hrs
- 🔆 Brightness 100% 60 lm per lamp
- C Duration (burning hours) Step 1: 27 hrs Step 2: 13.5 hrs Step 3: 12 hrs
- ↔ Length USB cable
   1.3 m
- Battery type Li-Polymer 1600 mAh per lamp
- ✓ Mobile chargeable lamps
   USB pogo pin charger

- Adapter specs (Adapter not included)
- # Batch number See bottom
- ★ Features
  - Warm LED
  - Great ambiance enhancer
  - Magnetic snap connector for easy charging
  - Can be charged separate or
  - together with the same cable
- Recommendations
  - We recommend using Edison the Mini outdoors whenever you feel like it, yet always charge and store the lamps indoors • Please read the manual carefully and always check to use a 5V 2A or 5V 1.5A
  - adapter to charge the lamps • Always use the original Fatboy USB cable

## HOW TO ENJOY YOUR PRODUCT TO THE MAX

**Keeping it clean** Use a soft cloth, lukewarm water and liquid soft soap.

Outdoor

Indoor

Edison the Mini

High quality splash-proof material

Magnetic snap connector