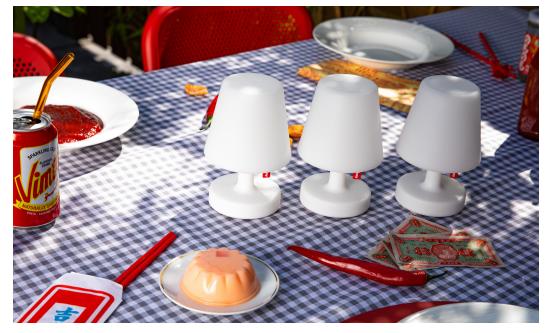

- Adapter specs (Adapter not included)
- # Batch number See bottom
- ★ Features
  - Warm LED
  - Great ambiance enhancer
  - Magnetic snap connector for easy charging
  - Can be charged separate or
  - together with the same cable
- Recommendations
  - We recommend using Edison the Mini outdoors whenever you feel like it, yet always charge and store the lamps indoors • Please read the manual carefully and always check to use a 5V 2A or 5V 1.5A
  - adapter to charge the lamps • Always use the original Fatboy USB cable

## HOW TO ENJOY YOUR PRODUCT TO THE MAX

**Keeping it clean** Use a soft cloth, lukewarm water and liquid soft soap.

Outdoor

Indoor

Edison the Mini

High quality splash-proof material

Magnetic snap connector