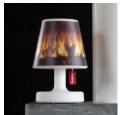

## **Edison the Petit**

Material

Shade: Polypropylene Bottom plate: Acrylonitrile Butadiene Styrene Optic: Polymethyl methacrylate

- Weight product
  0.44 kg
- Dimensions
  Ø 16 x 25 cm
- Weight product + packaging
  0.7 kg
- **∑** Dimensions packaging 17.5 x 17.5 x 26.5 cm
- Light color 2700 K
- W Watt 2 x 1 W

## Keeping it clean

Clean carefully with soft cloth and lukewarm water (if necessary with neutral soap).

Do not use any cleaning materials that contain chemicals.

Edison the Petit

High quality splash-proof material