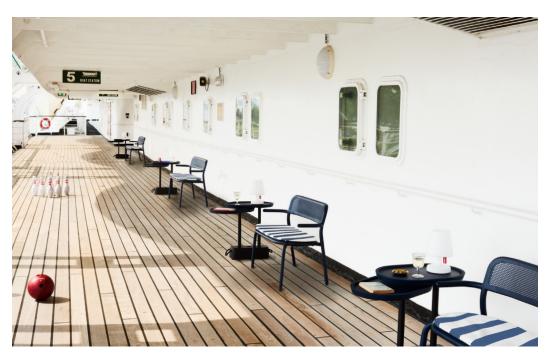

- Mobile chargeable lamps USB type-C
- Adapter specs
  (Adapter not included)
- # Batch number
  Bottom sticker serial number
- **★** Features
  - Stepless dimmable
  - Rechargeable
  - Portable
  - Turn ETP on by shortly pulling the red Fatboy label
  - Pull and hold the red
     Fatboy label to use as
     a dimmer, release to fix
     into position
  - The last used setting is remembered when pulling off/on

## Recommendations

Use only with the electric charger recommended

## HOW TO ENJOY YOUR PRODUCT TO THE MAX

## Keeping it clean

Clean carefully with soft cloth and lukewarm water (if necessary with neutral soap).

Do not use any cleaning materials that contain chemicals.



Edison the Petit



High quality splash-proof material



Chargeable and portable



Add a Cooper Cappie