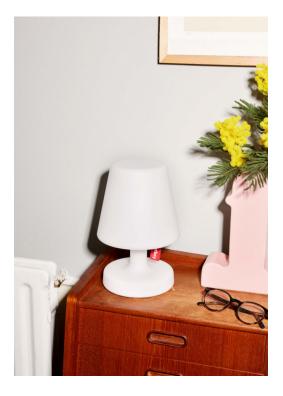

## **Edison the Petit**

Material

Shade: Polypropylene Bottom plate: Acrylonitrile Butadiene Styrene Optic: Polymethyl methacrylate

- Weight product
  0.44 kg
- Dimensions
  Ø 16 x 25 cm
- Weight product + packaging
  0.7 kg
- **∑** Dimensions packaging 17.5 x 17.5 x 26.5 cm
- Light color 2700 K
- W Watt 2 x 1 W

## Keeping it clean

Clean carefully with soft cloth and lukewarm water (if necessary with neutral soap).

Do not use any cleaning materials that contain chemicals.

Edison the Petit

High quality splash-proof material