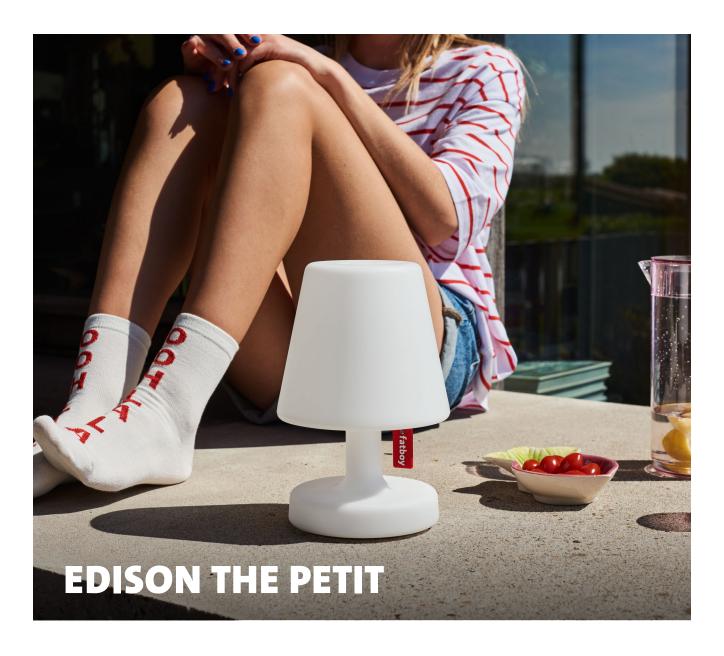

## **Edison the Petit**

Material

Shade: Polypropylene Bottom plate: Acrylonitrile Butadiene Styrene Optic: Polymethyl methacrylate

- Weight product
  0.44 kg
- Dimensions
  Ø 16 x 25 cm
- Weight product + packaging
  0.7 kg
- **∑** Dimensions packaging 17.5 x 17.5 x 26.5 cm
- Light color 2700 K
- W Watt 2 x 1 W

## Keeping it clean

Clean carefully with soft cloth and lukewarm water (if necessary with neutral soap).

Do not use any cleaning materials that contain chemicals.

Edison the Petit

High quality splash-proof material

Chargeable and portable

Add a Cooper Cappie