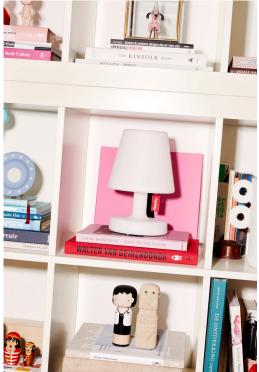

## **Edison the Petit**

Material

Shade: Polypropylene Bottom plate: Acrylonitrile Butadiene Styrene Optic: Polymethyl methacrylate

- Weight product
  0.44 kg
- Dimensions
  Ø 16 x 25 cm
- Weight product + packaging
  0.7 kg
- **∑** Dimensions packaging 17.5 x 17.5 x 26.5 cm
- Light color 2700 K
- W Watt 2 x 1 W

## Keeping it clean

Clean carefully with soft cloth and lukewarm water (if necessary with neutral soap).

Do not use any cleaning materials that contain chemicals.

Edison the Petit

High quality splash-proof material