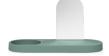

#### □ Dimensions

Base: 46 x 17 x 3.6 cm Total including wallmount and mirror: 46 x 17.5 x 25.1 cm

#### **★** Features

- Multifunctional in usage
- With dash light of Edison the Petit in it
- Place it on a cupboard or mount to the wall with a clever hidden bracket
- A stylish and convenient little storage shelf

A stylish and convenient little storage shelf for Edison the Petit