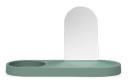

#### **★** Features

- Multifunctional in usage
- With dash light of Edison the Petit in it
- Place it on a cupboard or mount to the wall with a clever hidden bracket
- A stylish and convenient little storage shelf

A stylish and convenient little storage shelf for Edison the Petit