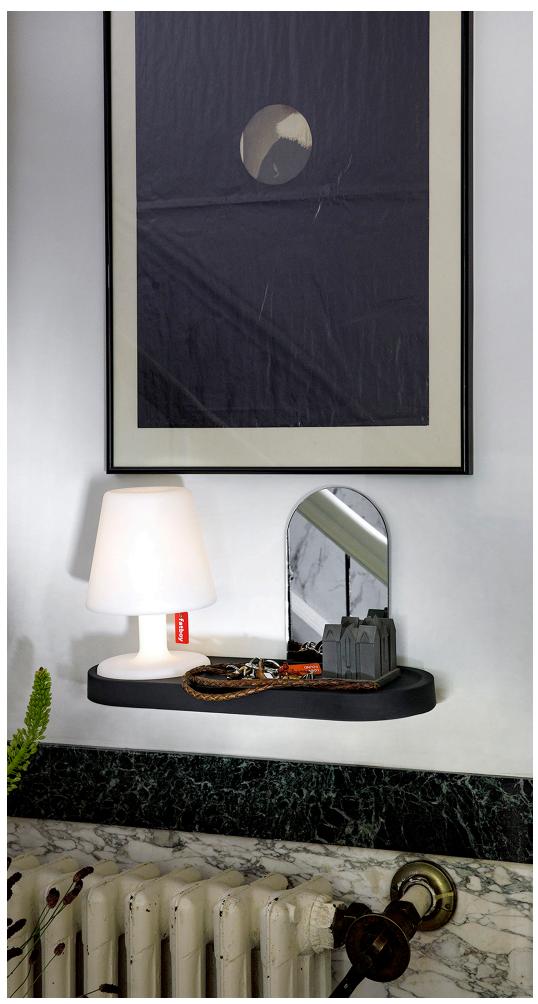

#### **★** Features

- Multifunctional in usage
- With dash light of Edison the Petit in it
- Place it on a cupboard or mount to the wall with a clever hidden bracket
- A stylish and convenient little storage shelf

#### HOW TO ENJOY YOUR PRODUCT TO THE MAX

**Keeping it clean**Wipe clean with a moist cloth or water and soap.

Edison the Petit Residence

Multifunctional in usage

Place it on a cupboard or mount to the wall with a clever hidden bracket

A stylish and convenient little storage shelf for Edison the Petit