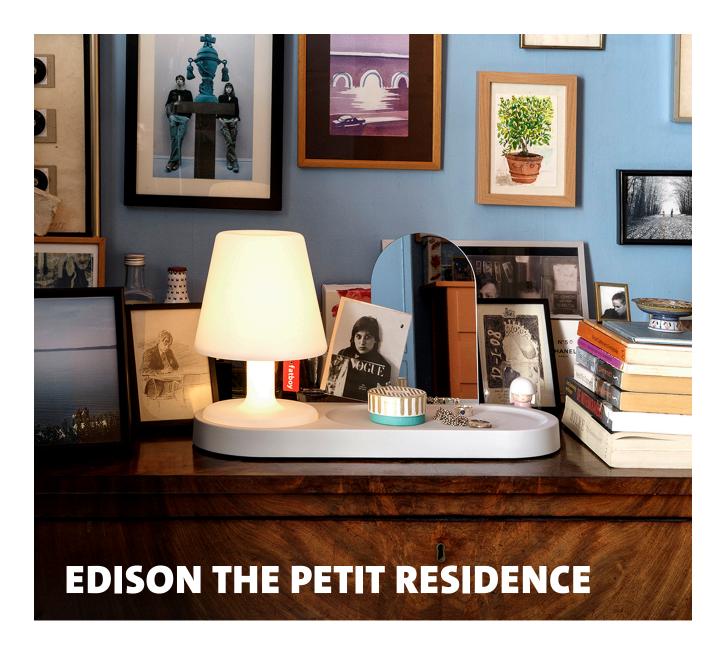

### Edison the Petit Residence

Base cover: Acrylonitrile Butadiene Styrene (ABS) rubber coated Base bottom: Powdercoated steel Mirror: Glass silver plating

#### □ Dimensions

Base: 46 x 17 x 3.6 cm Total including wallmount and mirror: 46 x 17.5 x 25.1 cm

#### **★** Features

- Multifunctional in usage
- With dash light of Edison the Petit in it
- Place it on a cupboard or mount to the wall with a clever hidden bracket
- A stylish and convenient little storage shelf

#### HOW TO ENJOY YOUR PRODUCT TO THE MAX

**Keeping it clean**Wipe clean with a moist cloth or water and soap.

Edison the Petit Residence

Multifunctional in usage

Place it on a cupboard or mount to the wall with a clever hidden bracket

A stylish and convenient little storage shelf for Edison the Petit