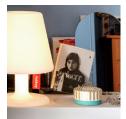

#### **★** Features

- Multifunctional in usage
- With dash light of Edison the Petit in it
- Place it on a cupboard or mount to the wall with a clever hidden bracket
- A stylish and convenient little storage shelf

#### HOW TO ENJOY YOUR PRODUCT TO THE MAX

**Keeping it clean**Wipe clean with a moist cloth or water and soap.

Edison the Petit Residence

Multifunctional in usage

Place it on a cupboard or mount to the wall with a clever hidden bracket

A stylish and convenient little storage shelf for Edison the Petit