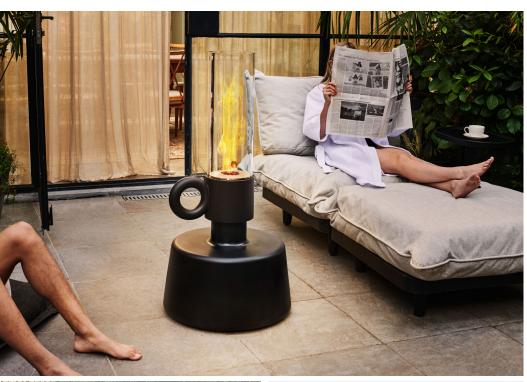

## s 🛧 Features

- Environmentally friendly, oversized bioethanol fireplace
- An abstract version of the old fashioned oil lamp
- The strong, heat-resistant glass protects you from the flames, but allows the warmth to reach you
- To regulate the height of the flame you just turn the large lug

• It comes with a lid that fits perfectly over the glass tube, thus extinguishing the flame at a stroke

#### **Recommendations**

- Fuel consumption approx. 3.5 to 4 hours with 2.5 L Bio-ethanol
- You can fill the base with sand or water to make it sturdy
- Place the lid on top of the Flamtastique when not in use

## HOW TO ENJOY YOUR PRODUCT TO THE MAX