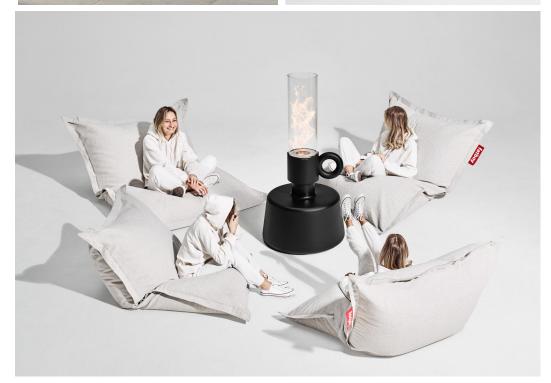

# Flamtastique

## s 🛧 Features

- Environmentally friendly, oversized bioethanol fireplace
- An abstract version of the old fashioned oil lamp
- The strong, heat-resistant glass protects you from the flames, but allows the warmth to reach you
- To regulate the height of the flame you just turn the large lug

## HOW TO ENJOY YOUR PRODUCT TO THE MAX