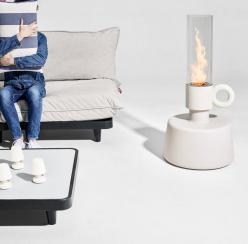

# Flamtastique

## s 🛧 Features

- Environmentally friendly, oversized bioethanol fireplace
- An abstract version of the old fashioned oil lamp
- The strong, heat-resistant glass protects you from the flames, but allows the warmth to reach you
- To regulate the height of the flame you just turn the large lug

• It comes with a lid that fits perfectly over the glass tube, thus extinguishing the flame at a stroke