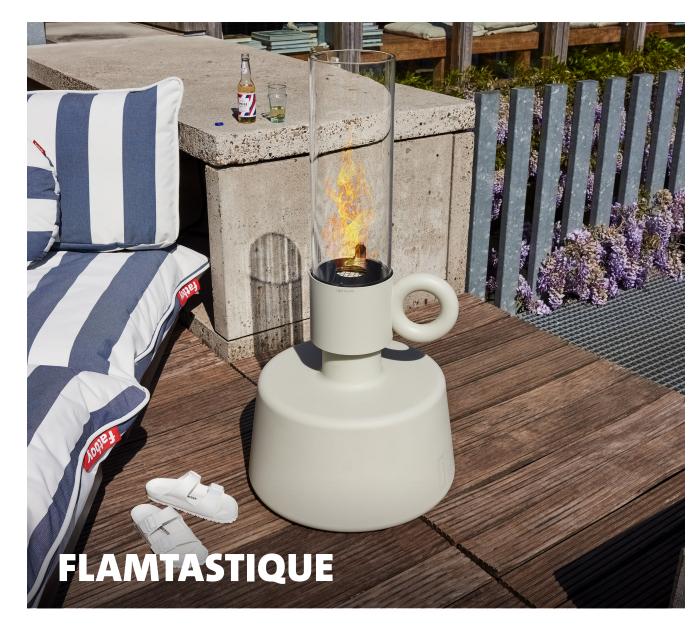

# Flamtastique

## s 🛧 Features

- Environmentally friendly, oversized bioethanol fireplace
- An abstract version of the old fashioned oil lamp
- The strong, heat-resistant glass protects you from the flames, but allows the warmth to reach you
- To regulate the height of the flame you just turn the large lug

• It comes with a lid that fits perfectly over the glass tube, thus extinguishing the flame at a stroke

#### **Recommendations**

- Fuel consumption approx. 3.5 to 4 hours with 2.5 L Bio-ethanol
- You can fill the base with sand or water to make it sturdy
- Place the lid on top of the Flamtastique when not in use