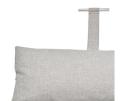

# Headdemock **Superb Pillow**

Material Chrome steel pin Cover: 100% Olefin

Filling Polypropylene

Coating UV-resistant, water and dirt repellent PVC coating

Meight product Pillow: 0.70 kg

⋈ Dimensions Pillow: 70 x 30 x 15 cm Weight product + packaging 1.65 kg

# Batch number In the cover, close to the zipper on a white label

### **★** Features

• Keeps you relaxed

• The pillow is made of durable and water and dirt repellent fabric

• The cover makes sure your Headdemock stays clean and dry when it's not being used