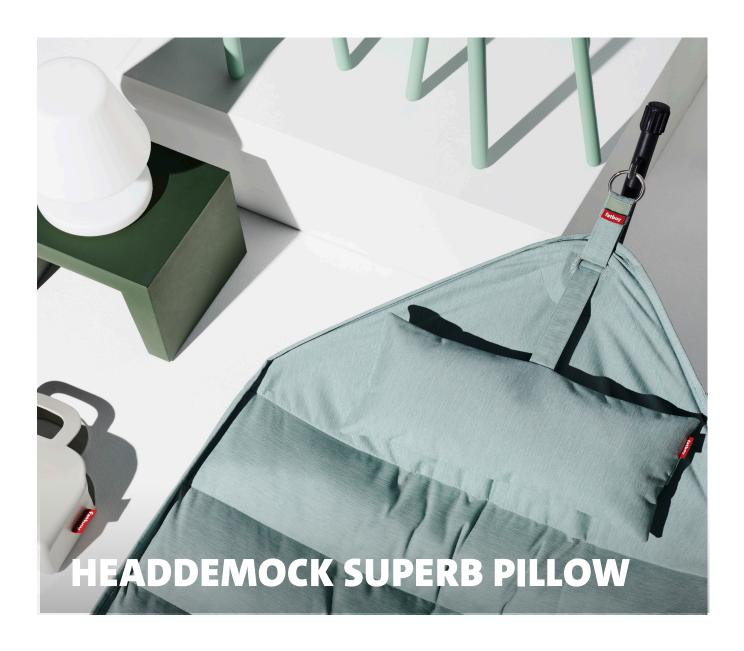

# Headdemock **Superb Pillow**

Material Chrome steel pin Cover: 100% Olefin

Filling Polypropylene

Coating UV-resistant, water and dirt repellent PVC coating

Meight product Pillow: 0.70 kg

⋈ Dimensions Pillow: 70 x 30 x 15 cm Weight product + packaging 1.65 kg

### **★** Features

• Keeps you relaxed

• The pillow is made of durable and water and dirt repellent fabric

• The cover makes sure your Headdemock stays clean and dry when it's not being used

#### **HOW TO ENJOY** YOUR PRODUCT TO THE MAX

Keeping it clean

Easy cleaning with lukewarm water and natural soap.

Headdemock Superb Pillow

Customize your Headdemock with a pillow of your choice

Easy attachment to Headdemock with a chrome steel pin