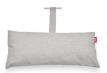

# Headdemock **Superb Pillow**

Material Chrome steel pin Cover: 100% Olefin

Filling Polypropylene

Coating UV-resistant, water and dirt repellent PVC coating

Meight product Pillow: 0.70 kg

⋈ Dimensions Pillow: 70 x 30 x 15 cm Weight product + packaging 1.65 kg

### **★** Features

• Keeps you relaxed

• The pillow is made of durable and water and dirt repellent fabric

• The cover makes sure your Headdemock stays clean and dry when it's not being used

#### **HOW TO ENJOY** YOUR PRODUCT TO THE MAX

Keeping it clean

Easy cleaning with lukewarm water and natural soap.

Headdemock Superb Pillow

Customize your Headdemock with a pillow of your choice

Easy attachment to Headdemock with a chrome steel pin