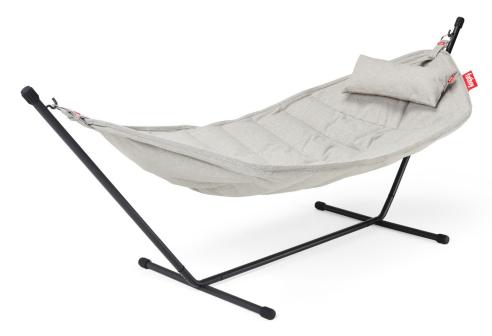

#### **HOW TO ENJOY** YOUR PRODUCT TO THE MAX

Keeping it clean

Easy cleaning with lukewarm water and natural soap.

Headdemock Superb Pillow

Customize your Headdemock with a pillow of your choice

Easy attachment to Headdemock with a chrome steel pin