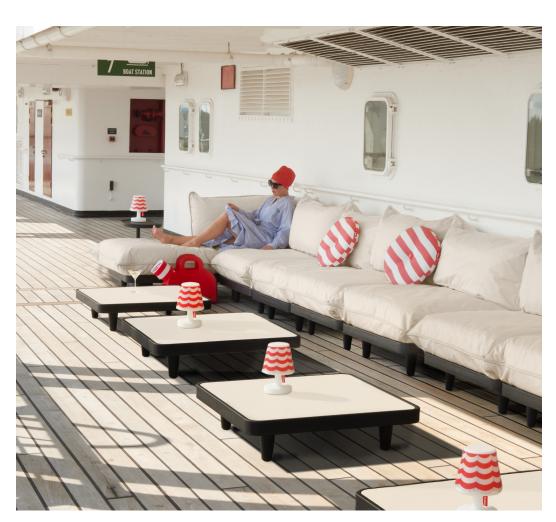

### Feature:

- Modular lounge system with endless possibilities to create your own setup
- UV-resistant
- Water-resistant
- Stain-resistant
  Water repellent fabric with excellent color fastness (100% solution dyed)
- Pallets are made of recyclable material

### HOW TO ENJOY YOUR PRODUCT TO THE MAX

Keeping it clean

Use a wet cloth to gently cleanse the area by patting it.

Paletti Corner Seat

Super strong high quality fabric

Create your own setup