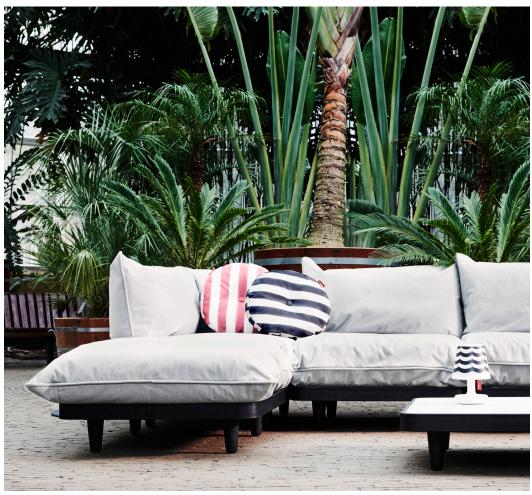

### Feature:

- Modular lounge system with endless possibilities to create your own setup
- UV-resistant
- Water-resistant
- Stain-resistant
  Water repellent fabric with excellent color fastness (100% solution dyed)
- Pallets are made of recyclable material

### HOW TO ENJOY YOUR PRODUCT TO THE MAX

Keeping it clean

Use a wet cloth to gently cleanse the area by patting it.

Paletti Corner Seat

Super strong high quality fabric

Create your own setup