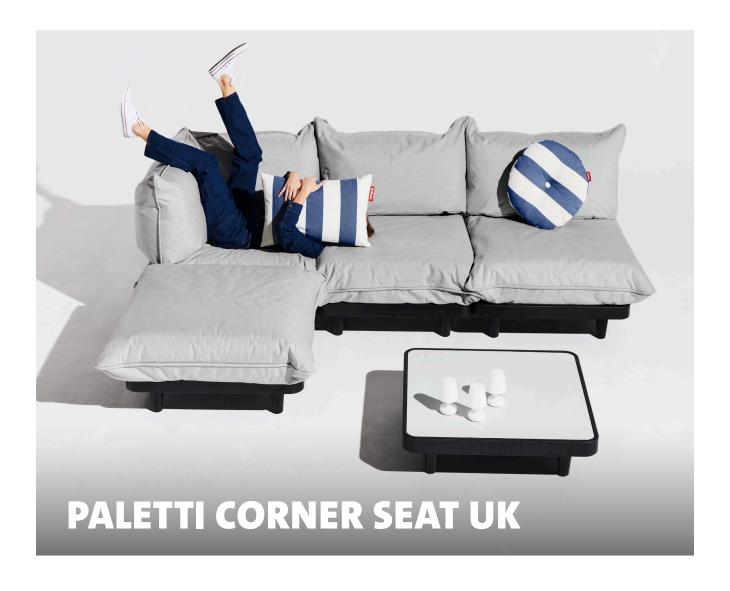

## Paletti Corner Seat UK

Material

Pallet: PP TPE (A-Shore 60) Pillow: Cover 100% Olefin Frame: Steel (Galvanized and powdercoated)

Filling

Seating: Hybrid Foam SG35 Medium Backrest pillow: Chopped foam (mixed and recycled)

### Feature:

- Modular lounge system with endless possibilities to create your own setup
- UV-resistant
- Water-resistant
- Stain-resistant
  Water repellent fabric with excellent color fastness (100% solution dyed)
- Pallets are made of recyclable material

### HOW TO ENJOY YOUR PRODUCT TO THE MAX

Keeping it clean

Use a wet cloth to gently cleanse the area by patting it.

Paletti Corner Seat

Super strong high quality fabric

Create your own setup