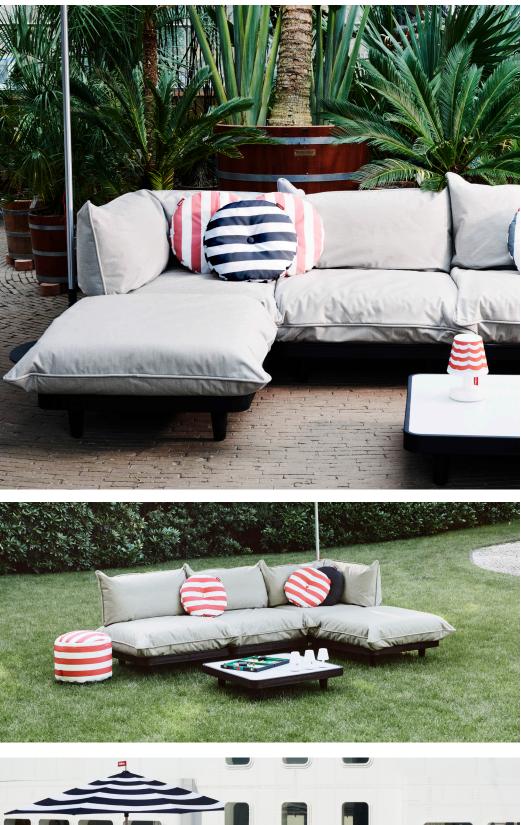

#### 🛨 Features

• Modular lounge system with endless possibilities to create your own setup

- UV-resistant
- Water-resistant
- Stain-resistant
- Water repellent fabric with excellent color fastness (100% solution dyed)
- Pallets are made of recyclable material