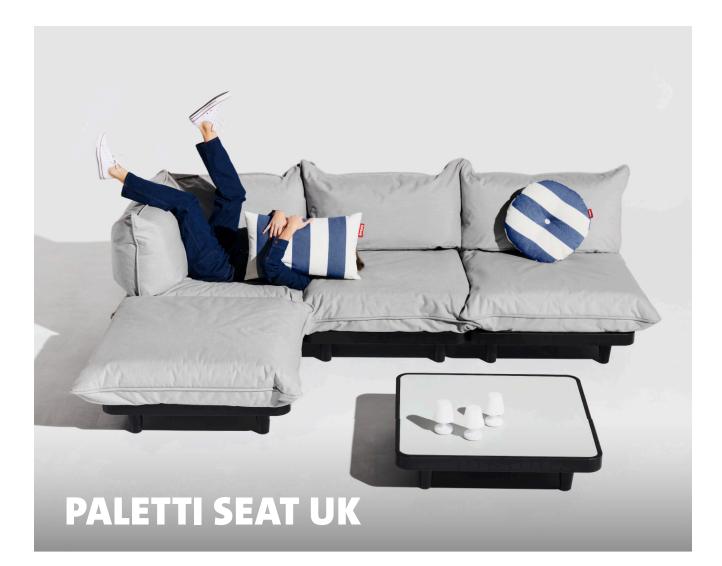

## Paletti Seat UK

#### 🛨 Features

• Modular lounge system with endless possibilities to create your own setup

- UV-resistant
- Water-resistant
- Stain-resistant
- Water repellent fabric with excellent color fastness (100% solution dyed)
- Pallets are made of recyclable material