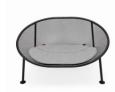

## **NETORIOUS PILLOW**

## Netorious Pillow

Material Cover: 100% Olefin

Filling Polyether SG40 and top layer Polypropylene

Bottom: Polyester

- Coating Water and dirt repellent
- Weight product 2.7 kg
- ∑ Dimensions 135 x 100 x 4 cm
- Weight product + packaging 3.61 kg