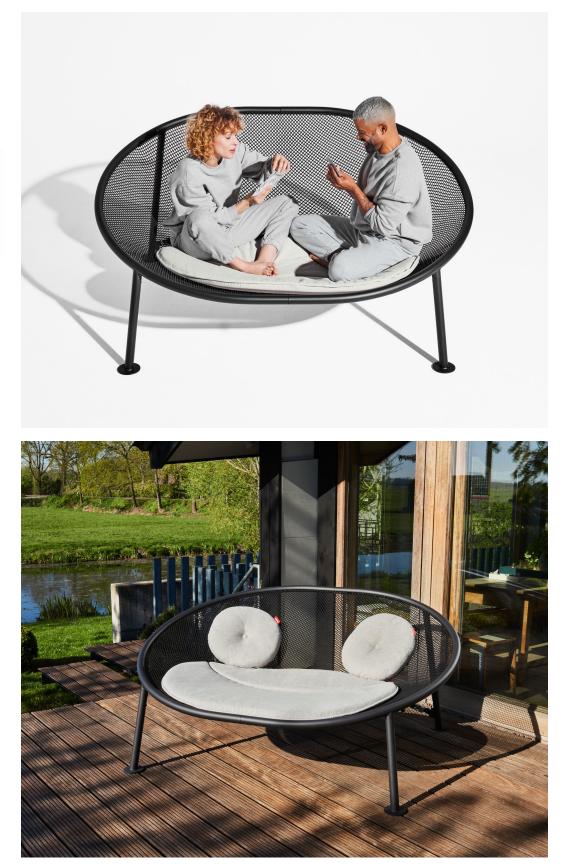

## **NETORIOUS PILLOW**

## Netorious Pillow

Material Cover: 100% Olefin

Filling Polyether SG40 and top layer Polypropylene

Bottom: Polyester

- Coating Water and dirt repellent
- Weight product 2.7 kg
- ∑ Dimensions 135 x 100 x 4 cm
- Weight product + packaging 3.61 kg

## \star Features

- UV-resistant
- Water and dirt repellent
- Bleech cleanable