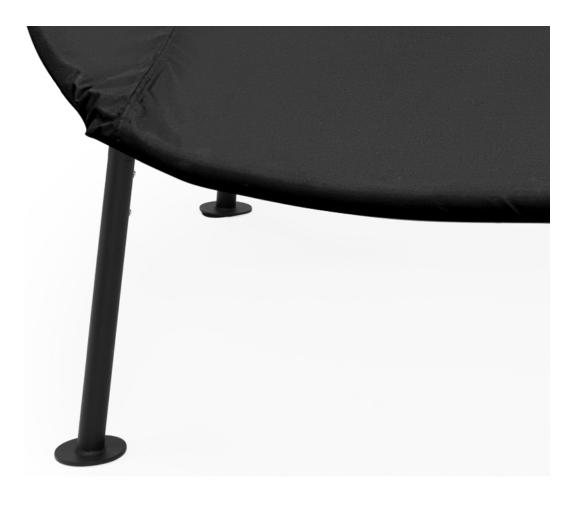

- Recommendations
- The cover is not reversible
  The glossy side must always face inwards,
  - towards the furniture • Make sure the furniture is dry • After putting the cover
- After putting the cover over the furniture tighten straps to ensure that the cover stays firmly in place regardless of weather conditions
- Store your outdoor furniture in a dry place during the off-season
- After a rain or snowfall, wipe off excess water or snow – especially from flat surfaces
- Allow air to ventilate, to avoid moisture and mould