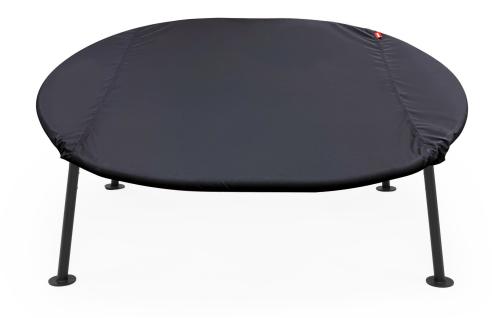

# **NETORIOUS COVER**

## Netorious Cover

- Material Recycled Polyester solution dye
- Coating
   Water and dirt repellent
   PVC coating
- Weight product
- ∑ Dimensions 189.5 x 160 cm
- Weight product + packaging 1.09 kg
- Dimensions packaging 45.3 x 25.3 x 7.6 cm
- # Batch number In the carrying bag on a white label

### 🛨 Features

- The cover makes sure your Netorious stays clean and dry when it's not being used
- UV-resistant
- Lightweight
  Bird proof