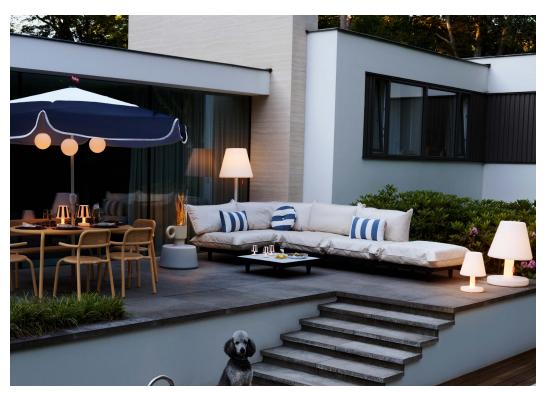

#### **HOW TO ENJOY YOUR PRODUCT** TO THE MAX

### Keeping it clean

Use a wet cloth to gently cleanse the area by patting it.

For heavily soiled areas lighty scrub the area with a sponge soaked in mild detergent and rinse with cold water.

Perfect for indoor or outdoor use

Comfortably down-to-earth

Water and dirt repellent fabric

Stain-resistant