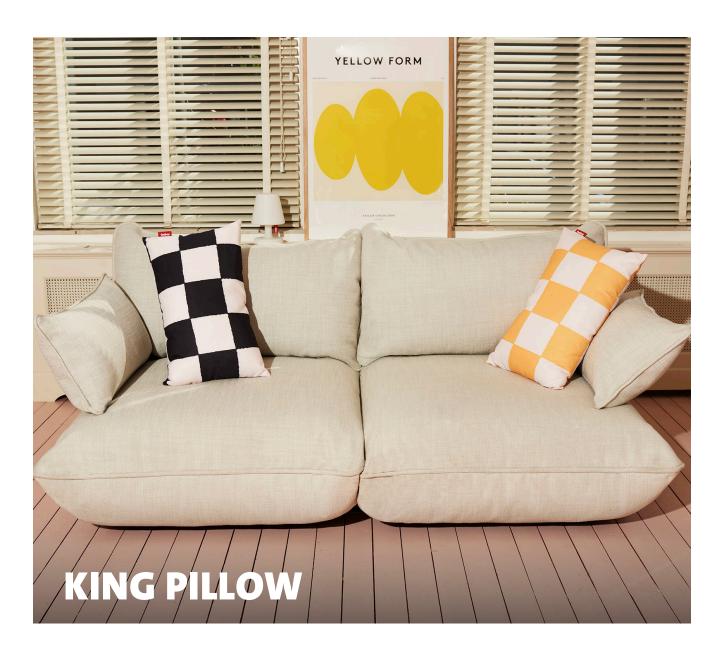

# **King Pillow**

Material

Uni colors: 100% Olefin Stripe: 100% Olefin Other prints: 100% Recycled polyester Inner bag: Non-woven polyester

Filling

Polypropylene

Coating Water and dirt repellent

Meight product 0.95 kg

 □ Dimensions 66 x 40 cm

Weight product + packaging 1.22 kg

 ∑ Dimensions packaging 38 x 29 x 9 cm

### Keeping it clean

Use a wet cloth to gently cleanse the area by patting it.

For heavily soiled areas lighty scrub the area with a sponge soaked in mild detergent and rinse with cold water.

Perfect for indoor or outdoor use

Comfortably down-to-earth

Water and dirt repellent fabric

Stain-resistant