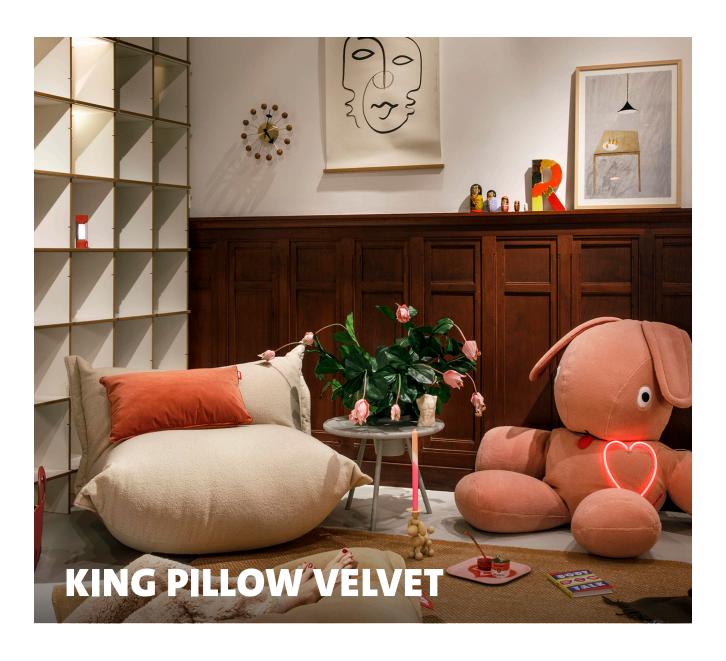

## King Pillow Velvet

- Filling Polypropylene
- Section Coating EN1021 -1 (Cigarette)
- Weight product
  0.85 kg
- Dimensions
  66 x 40 cm

### **★** Features

- Super soft
- Pilling-resistant
- Hugh Hefner approved

#### HOW TO ENJOY YOUR PRODUCT TO THE MAX

Keeping it clean Use a wet cloth and gently cleanse the area by patting it.

King Pillow Velvet

Super soft pilling-resistant fabric