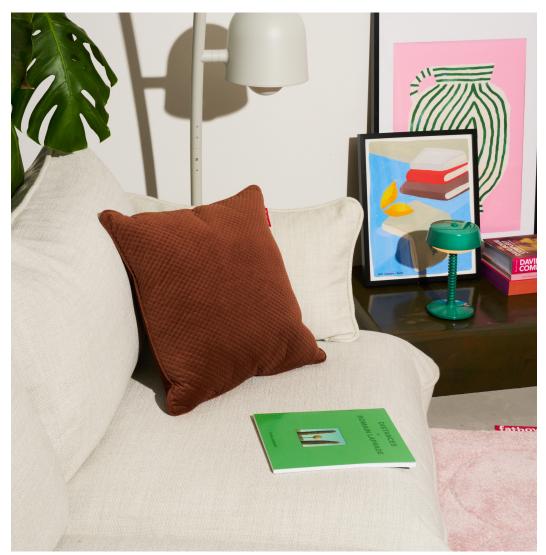

## **Recycled Square Pillow Royal Velvet**

Material

Outer fabric: 100% post-consumer polyester (100% rPET) Inner fabric: 100% recycled polyester non-woven

- Filling 100% Recycled Polypropylene
- Coating EN1021 -1 (Cigarette)
- Weight product
- 1.15 kg e⋈ Dimensions 50 x 50 cm
- Meight product + packaging 1.5 kg e

## Recommendations

- Do not poke with sharp objects, this might cause the fabric to tear
- Excess exposure to sunlight may damage the fabric and cause discolorations

## **HOW TO ENJOY** YOUR PRODUCT TO THE MAX

Keeping it clean

Use a wet cloth to gently cleanse the area by patting it.

Super soft pilling-resistant fabric

Easy to clean

Made from recycled materials