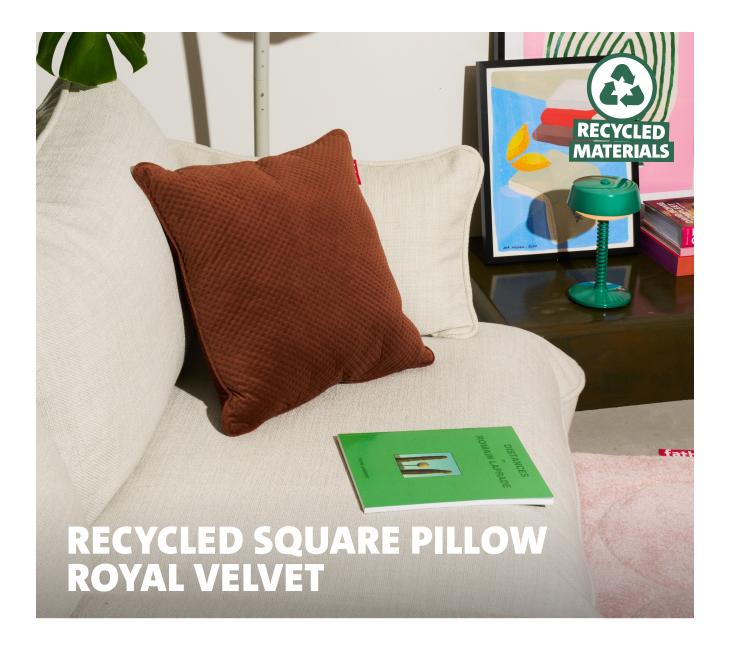

## **Recycled Square Pillow Royal Velvet**

Material

Outer fabric: 100% post-consumer polyester (100% rPET) Inner fabric: 100% recycled polyester non-woven

- Filling 100% Recycled Polypropylene
- Coating EN1021 -1 (Cigarette)
- Weight product
- 1.15 kg e⋈ Dimensions 50 x 50 cm
- Meight product + packaging 1.5 kg e