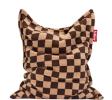

## Nice to know!

- For indoor use.
- Available in chess black ecru, chess brown and chess red.
- Material covers: 100% polyester.
- Filling Original Slim: expanded polystyrene.
- Filling Square Pillow: polypropylene.
- Dimensions Original Slim: 155 x 120 cm.
- Dimensions Square Pillow: 50 x 50 cm.
- Super soft and pilling-resistant.
- Limited edition.