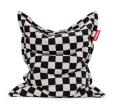

### **Original Slim and Square Pillow**

Original Slim Teddy Chess is a bit slimmer than the classic Original. This exclusive beanbag feels completely at home in modern interiors and cool teenager's rooms. Your timelessly stylish chill-out buddy is ready to hang out with you. Square Pillow Teddy Chess is the ultimate accessory for your sofa, your bed or your favorite armchair. Streetwise and cuddly, cool and cozy. It's exactly that contrast you don't expect which gives it Fatboy's typical iconic nod and a wink.

### **Limited edition**

Since the launch of Fatboy's Original beanbag in 1998, it's been a trendsetter in living rooms and backyards, on balconies, at parties, the beach, and even on the ski slopes. Over 25 years, the Original has become a design icon in so many different versions, from velvety recycled polyester to stonewashed cotton. To celebrate the 25th anniversary of Fatboy's Original beanbag, Fatboy offers this Original Slim Teddy Chess, along with the Square Pillow Teddy Chess in the same print, as a limited edition.