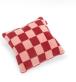

### **Original Slim and Square Pillow**

Original Slim Teddy Chess is a bit slimmer than the classic Original. This exclusive beanbag feels completely at home in modern interiors and cool teenager's rooms. Your timelessly stylish chill-out buddy is ready to hang out with you. Square Pillow Teddy Chess is the ultimate accessory for your sofa, your bed or your favorite armchair. Streetwise and cuddly, cool and cozy. It's exactly that contrast you don't expect which gives it Fatboy's typical iconic nod and a wink.

## Nice to know!

- For indoor use.
- Available in chess black ecru, chess brown and chess red.
- Material covers: 100% polyester.
- Filling Original Slim: expanded polystyrene.
- Filling Square Pillow: polypropylene.
- Dimensions Original Slim: 155 x 120 cm.
- Dimensions Square Pillow: 50 x 50 cm.
- Super soft and pilling-resistant.
- Limited edition.