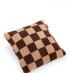

### **Original Slim and Square Pillow**

Original Slim Teddy Chess is a bit slimmer than the classic Original. This exclusive beanbag feels completely at home in modern interiors and cool teenager's rooms. Your timelessly stylish chill-out buddy is ready to hang out with you. Square Pillow Teddy Chess is the ultimate accessory for your sofa, your bed or your favorite armchair. Streetwise and cuddly, cool and cozy. It's exactly that contrast you don't expect which gives it Fatboy's typical iconic nod and a wink.

## Nice to know!

- For indoor use.
- Available in chess black ecru, chess brown and chess red.
- Material covers: 100% polyester.
- Filling Original Slim: expanded polystyrene.
- Filling Square Pillow: polypropylene.
- Dimensions Original Slim: 155 x 120 cm.
- Dimensions Square Pillow: 50 x 50 cm.
- Super soft and pilling-resistant.
- Limited edition.