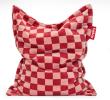

### **Original Slim and Square Pillow**

Original Slim Teddy Chess is a bit slimmer than the classic Original. This exclusive beanbag feels completely at home in modern interiors and cool teenager's rooms. Your timelessly stylish chill-out buddy is ready to hang out with you. Square Pillow Teddy Chess is the ultimate accessory for your sofa, your bed or your favorite armchair. Streetwise and cuddly, cool and cozy. It's exactly that contrast you don't expect which gives it Fatboy's typical iconic nod and a wink.

### **Limited edition**

Since the launch of Fatboy's Original beanbag in 1998, it's been a trendsetter in living rooms and backyards, on balconies, at parties, the beach, and even on the ski slopes. Over 25 years, the Original has become a design icon in so many different versions, from velvety recycled polyester to stonewashed cotton. To celebrate the 25th anniversary of Fatboy's Original beanbag, Fatboy offers this Original Slim Teddy Chess, along with the Square Pillow Teddy Chess in the same print, as a limited edition.

## Nice to know!

- For indoor use.
- Available in chess black ecru, chess brown and chess red.
- Material covers: 100% polyester.
- Filling Original Slim: expanded polystyrene.
- Filling Square Pillow: polypropylene.
- Dimensions Original Slim: 155 x 120 cm.
- Dimensions Square Pillow: 50 x 50 cm.
- Super soft and pilling-resistant.
- Limited edition.