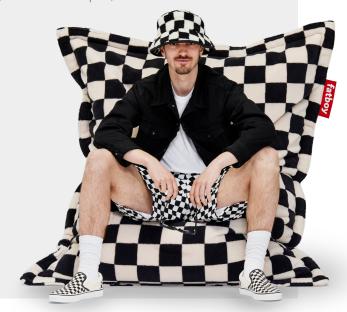

# Here's the story

Meet the limited Original Slim Teddy Chess and Square Pillow Teddy Chess, unique eyecatchers with covers made of soft teddy fabric featuring a jacquard woven checkerboard print. These soft covers don't shed fluff, can take a beating, and will remain beautiful for years.

### **Original Slim and Square Pillow**

Original Slim Teddy Chess is a bit slimmer than the classic Original. This exclusive beanbag feels completely at home in modern interiors and cool teenager's rooms. Your timelessly stylish chill-out buddy is ready to hang out with you. Square Pillow Teddy Chess is the ultimate accessory for your sofa, your bed or your favorite armchair. Streetwise and cuddly, cool and cozy. It's exactly that contrast you don't expect which gives it Fatboy's typical iconic nod and a wink.