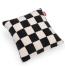

### **Original Slim and Square Pillow**

Original Slim Teddy Chess is a bit slimmer than the classic Original. This exclusive beanbag feels completely at home in modern interiors and cool teenager's rooms. Your timelessly stylish chill-out buddy is ready to hang out with you. Square Pillow Teddy Chess is the ultimate accessory for your sofa, your bed or your favorite armchair. Streetwise and cuddly, cool and cozy. It's exactly that contrast you don't expect which gives it Fatboy's typical iconic nod and a wink.