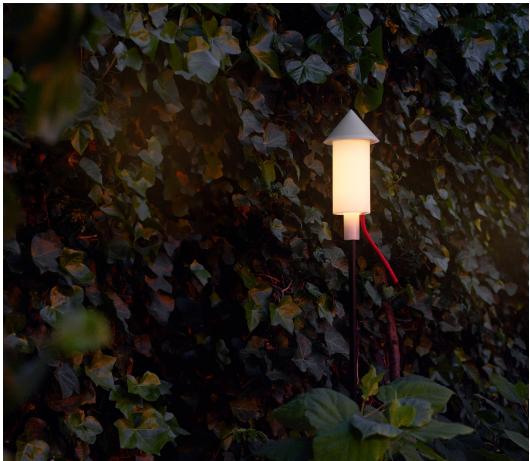

## **★** Features

- Playful and fun design
- Charges itself in sunlight

## Recommendations

- Position the lamp on solid ground to prevent it from falling over
- Make sure daylight can reach the shade to charge the lamp
- Pull the cord twice to turn the lamp on again after it has turned off

## **HOW TO ENJOY YOUR PRODUCT TO THE MAX**

Keeping it clean Use a soft cloth, lukewarm water and liquid soap.

Racket La Surprise

Stick it (almost) anywhere

Turn the lamp on by pulling the cord  $\,$ 