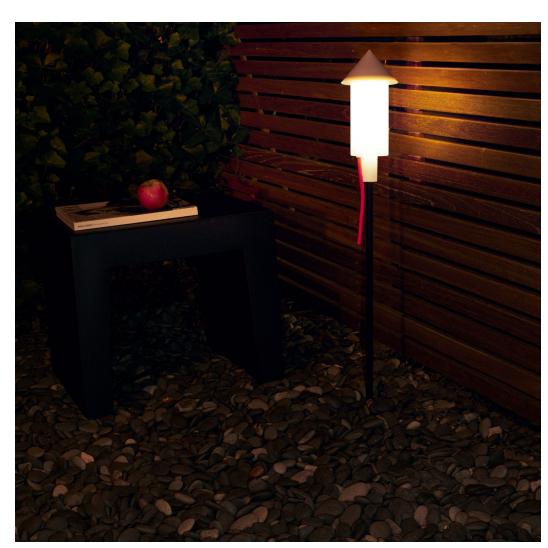

## **★** Features

- Playful and fun design
- Charges itself in sunlight

## Recommendations

- Position the lamp on solid ground to prevent it from falling over
- Make sure daylight can reach the shade to charge the lamp
- Pull the cord twice to turn the lamp on again after it has turned off

## **HOW TO ENJOY YOUR PRODUCT TO THE MAX**

Keeping it clean Use a soft cloth, lukewarm water and liquid soap.

Racket La Surprise

Stick it (almost) anywhere

Turn the lamp on by pulling the cord  $\,$ 