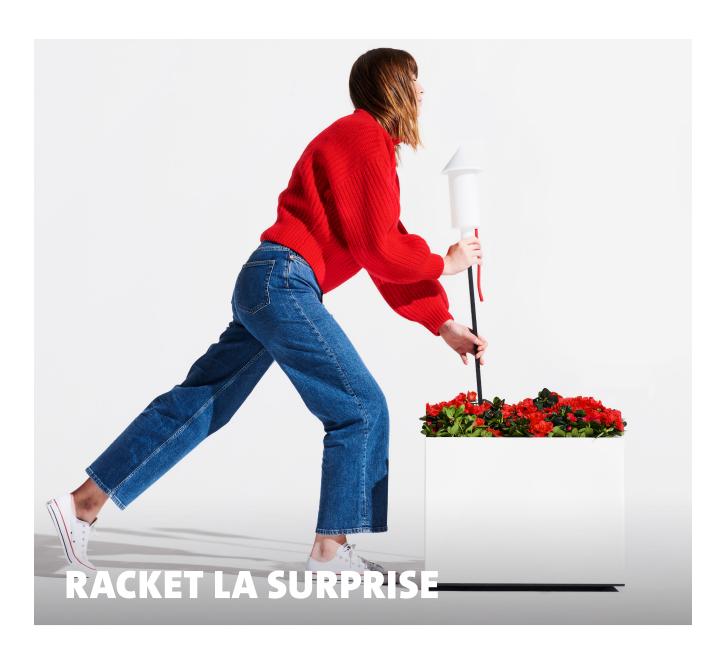

## **★** Features

- Playful and fun design
- Charges itself in sunlight

## Recommendations

- Position the lamp on solid ground to prevent it from falling over
- Make sure daylight can reach the shade to charge the lamp
- Pull the cord twice to turn the lamp on again after it has turned off

## **HOW TO ENJOY YOUR PRODUCT TO THE MAX**

Keeping it clean Use a soft cloth, lukewarm water and liquid soap.

Racket La Surprise

Stick it (almost) anywhere

Turn the lamp on by pulling the cord  $\,$ 