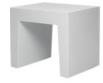

#### Nice to know!

- For indoor and outdoor use.
- Available in different colors.
- Material: polyethylene.
- Dimensions: 40 x 50 x 43 cm.
- Weight: 5.2 kg.
- Made in The Netherlands.
- Concrete Seat is recyclable.