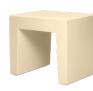

### Here's the story

Concrete Seat is a multifunctional stool, inspired by familiar, traditional concrete building blocks. Use it anyway you like: as a seat, as a table for your favorite snacks and drinks, or create a bench by placing several Concrete Seats next to each other.

#### Nice to know!

- For indoor and outdoor use.
- Available in different colors.
- Material: polyethylene.
- Dimensions: 40 x 50 x 43 cm.
- Weight: 5.2 kg.
- Made in The Netherlands.
- Concrete Seat is recyclable.