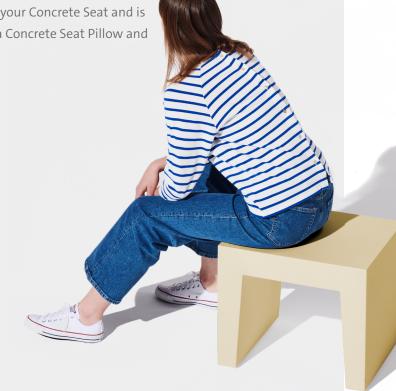

### Here's the story

Concrete Seat is a multifunctional stool, inspired by familiar, traditional concrete building blocks. Use it anyway you like: as a seat, as a table for your favorite snacks and drinks, or create a bench by placing several Concrete Seats next to each other.

#### For indoors and outdoors

Concrete Seat is made in the Netherlands from super strong materials that will remain beautiful through wind and weather. Concrete Seat is lightweight, but if you want it to stay put in a fixed position, you can easily fill it with water or sand. The extra weight will keep its feet firmly on the ground.

#### Extra relaxed

Want to make Concrete Seat even more comfortable? Do it with Concrete Seat Pillow (Weave). This pillow fits perfectly on your Concrete Seat and is available in a variety of fabrics and colors. Grab a Concrete Seat Pillow and enjoy hours of sitting pleasure.