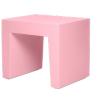

### Here's the story

Concrete Seat is a multifunctional stool, inspired by familiar, traditional concrete building blocks. Use it anyway you like: as a seat, as a table for your favorite snacks and drinks, or create a bench by placing several Concrete Seats next to each other.

#### Nice to know!

- For indoor and outdoor use.
- Available in different colors.
- Material: polyethylene.
- Dimensions: 40 x 50 x 43 cm.
- Weight: 5.2 kg.
- Made in The Netherlands.
- Concrete Seat is recyclable.