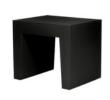

#### Nice to know!

- For indoor and outdoor use.
- Available in different colors.
- Material: polyethylene.
- Dimensions: 40 x 50 x 43 cm.
- Weight: 5.2 kg.
- Made in The Netherlands.
- Concrete Seat is recyclable.