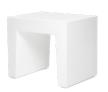

### Here's the story

Concrete Seat is a multifunctional stool, inspired by familiar, traditional concrete building blocks. Use it anyway you like: as a seat, as a table for your favorite snacks and drinks, or create a bench by placing several Concrete Seats next to each other.

#### Nice to know!

- For indoor and outdoor use.
- Available in different colors.
- Material: polyethylene.
- Dimensions: 40 x 50 x 43 cm.
- Weight: 5.2 kg.
- Made in The Netherlands.
- Concrete Seat is recyclable.