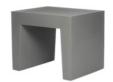

#### Nice to know!

- For indoor and outdoor use.
- Available in different colors.
- Material: polyethylene.
- Dimensions: 40 x 50 x 43 cm.
- Weight: 5.2 kg.
- Made in The Netherlands.
- Concrete Seat is recyclable.