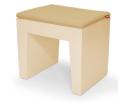

## **CONCRETE SEAT PILLOW** WEAVE INDOOR

## Concrete Seat Pillow Weave Indoor

- Material 82% polyester / 18% acrylic
- Filling Polyether SG30
- Treatment
  - FibreGuard provides strong stain resistance for a wide variety of common house hold stains. The FibreGuard process coats the yarn in the finishing process resulting in an inherent strength and longevity to the stain resistance that will last for the life of the fabric
- Weight product 0.55 kg
- ∑ Dimensions 39 x 49 x 3 cm

- ★ Features
  - Add-on for the Concrete Seat
    Mix and match with a large variety of color
- Recommendations
   Do not poke with sharp objects, this might cause the fabric to tear
  - Excess exposure to sunlight may damage the fabric and cause discolorations