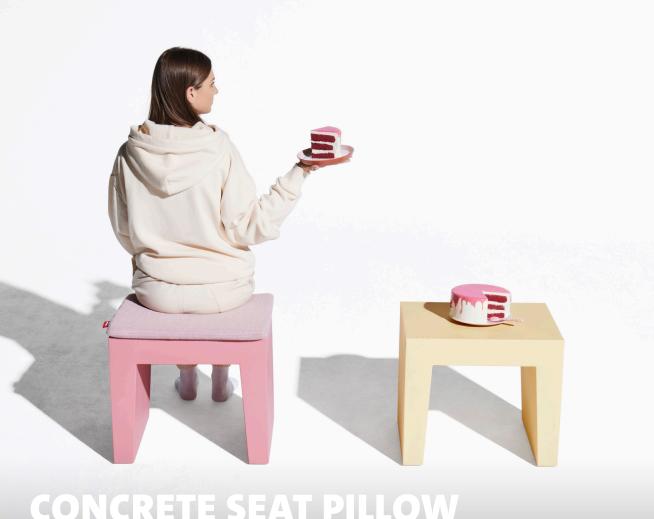

## **CONCRETE SEAT PILLOW** WEAVE INDOOR

- ★ Features
  - Add-on for the Concrete Seat
    Mix and match with a large variety of color
- Recommendations
   Do not poke with sharp objects, this might cause the fabric to tear
  - Excess exposure to sunlight may damage the fabric and cause discolorations

Washable cover

Made for Concrete Seat