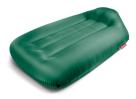

### Lamzac L 3.0

Material Polyester ripstop PU

Filling Air

Coating Airtight waterproof coating

Meight product 1.1 kg

 □ Dimensions 190 x 105 x 45 cm

Meight product + packaging 1.3 kg

# **★** Features

- Luxurious lounge bed
- Easy inflation (in 10 sec.)
- Super strong (holds 200 kg)
- Comfortable lounging for 1 person
- Including carrying bag, ground pin set (4 pcs) (puntzac) and repair kit (placzak)