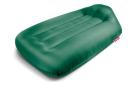

### Lamzac L 3.0

Material Polyester ripstop PU

Filling Air

Coating Airtight waterproof coating

Meight product 1.1 kg

 □ Dimensions 190 x 105 x 45 cm

Meight product + packaging 1.3 kg

# **★** Features

- Luxurious lounge bed
- Easy inflation (in 10 sec.)
- Super strong (holds 200 kg)
- Comfortable lounging for 1 person
- Including carrying bag, ground pin set (4 pcs) (puntzac) and repair kit (placzak)