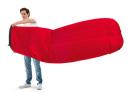

# **Easy inflation**

### Lamzac L 3.0

Material Polyester ripstop PU

Filling Air

Coating Airtight waterproof coating

Meight product 1.1 kg

 □ Dimensions 190 x 105 x 45 cm

Meight product + packaging 1.3 kg

# **★** Features

- Luxurious lounge bed
- Easy inflation (in 10 sec.)
- Super strong (holds 200 kg)
- Comfortable lounging for 1 person
- Including carrying bag, ground pin set (4 pcs) (puntzac) and repair kit (placzak)

#### **HOW TO ENJOY** YOUR PRODUCT **TO THE MAX**

Keeping it clean Use a wet cloth to gently cleanse the area by patting it.

Lamzac L

Easy inflation within seconds

Handy loop to secure your Lamzac

Super strong airtight fabric