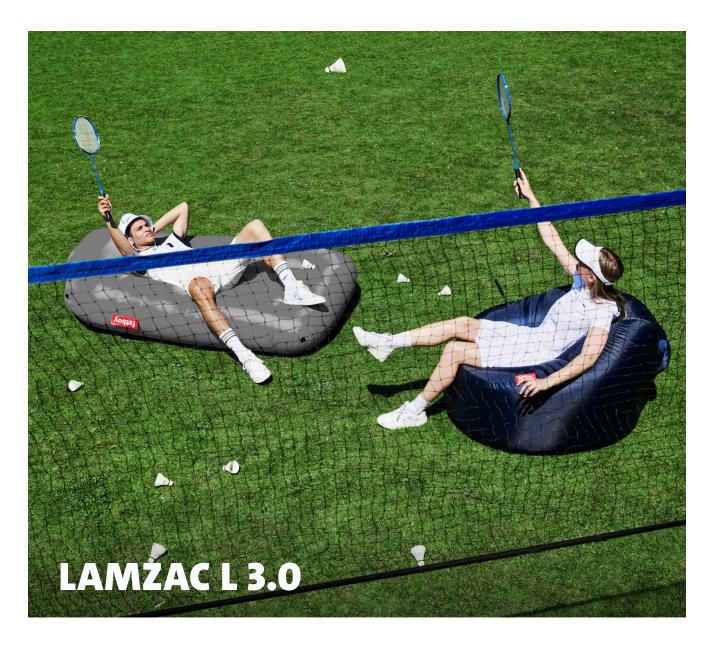

# **★** Features

- Luxurious lounge bed
- Easy inflation (in 10 sec.)
- Super strong (holds 200 kg)
- Comfortable lounging for 1 person
- Including carrying bag, ground pin set (4 pcs) (puntzac) and repair kit (placzak)

#### **HOW TO ENJOY** YOUR PRODUCT **TO THE MAX**

Keeping it clean Use a wet cloth to gently cleanse the area by patting it.

Lamzac L

Easy inflation within seconds

Handy loop to secure your Lamzac

Super strong airtight fabric